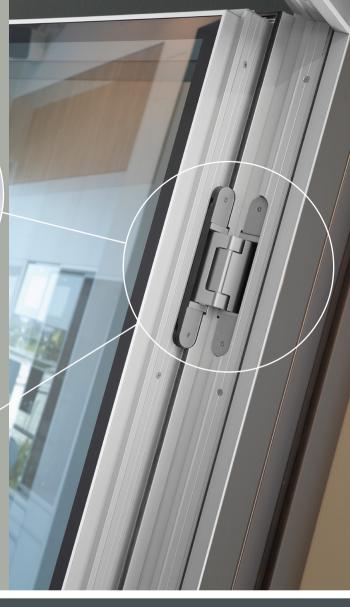

# Focus on the essential

- Uniform and calm appearance
- No protruding edges
- Separation of door leaf and frame only by precise reveal
- Flush door for linear room structures

### Safe storage

- Flush surfaces thanks to internal door hinge
- Door elements therefore completely flat in storage position with other elements
- No risk of damage in the storage section for the following element