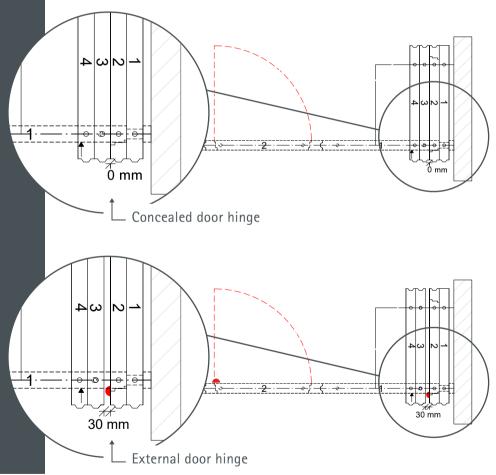

#### Tectus door hinge system

- Maintenance-free sliding bearing technology
- Convenient three-dimensional adjustment
- Fine adjustment of the door by our specialist fitters

Franz Nüsing GmbH & Co. KG Borkstraße 5 48163 Münster Telefon 0251 780010 Fax 0251 780018927 E-Mail info@nuesing.com www.nuesing.com