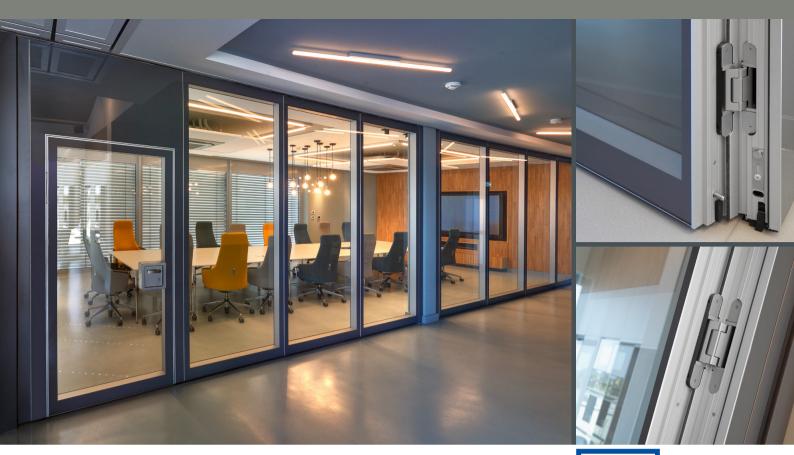

# Focus on the essential

- Uniform and calm appearance
- No protruding edges
- Separation of door leaf and frame only by precise reveal
- Flush door for linear room structures

### Safe storage

- Flush surfaces thanks to internal door hinge
- Door elements therefore completely flat in storage position with other elements
- No risk of damage in the storage section for the following element