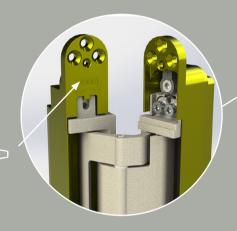

#### Tectus door hinge system

- Maintenance-free sliding bearing technology
- Convenient three-dimensional adjustment
- Fine adjustment of the door by our specialist fitters

Franz Nüsing GmbH & Co. KG Borkstraße 5 48163 Münster Telefon 0251 780010 Fax 0251 780018927 E-Mail info@nuesing.com www.nuesing.com