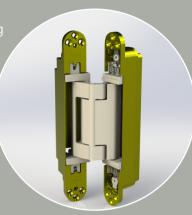

#### Tectus door hinge system

- Maintenance-free sliding bearing technology
- Convenient three-dimensional adjustment
- Fine adjustment of the door by our specialist fitters

Franz Nüsing GmbH & Co. KG Borkstraße 5 48163 Münster Telefon 0251 780010 Fax 0251 780018927 E-Mail info@nuesing.com www.nuesing.com