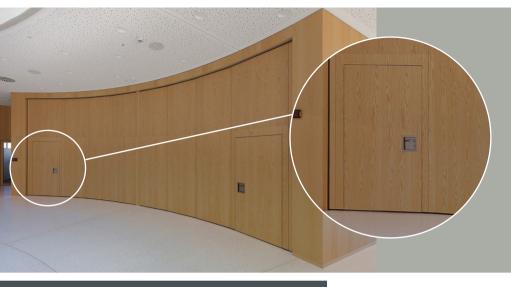

# Focus on the essential

- Uniform and calm appearance
- No protruding edges
- Separation of door leaf and frame only by precise reveal
- Flush door for linear room structures

### Safe storage

- Flush surfaces thanks to internal door hinge
- Door elements therefore completely flat in storage position with other elements
- No risk of damage in the storage section for the following element